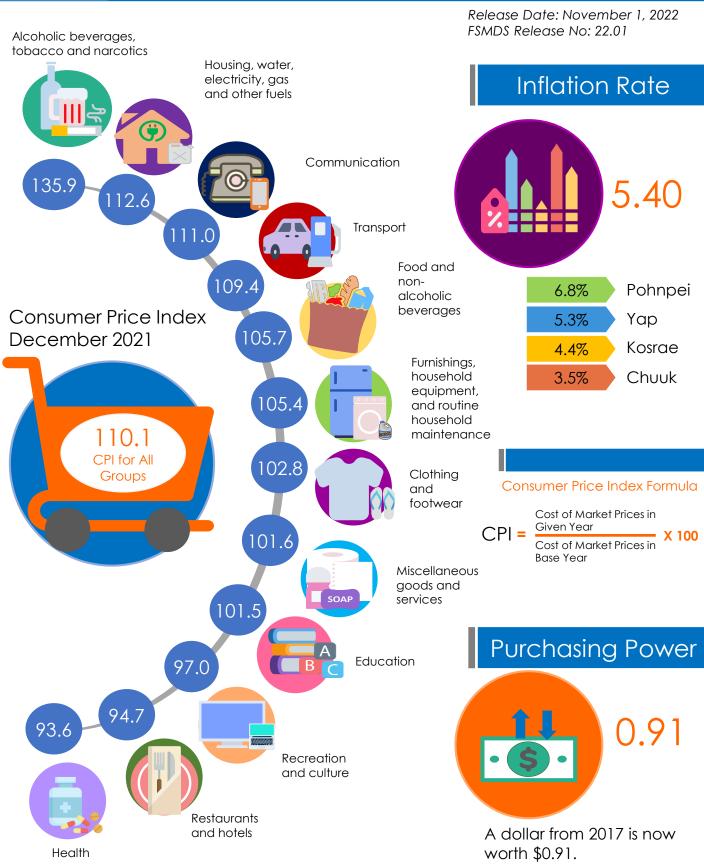

## Consumer Price Index FSM National

| KOSRAE   |                                                                                                                                                                                                                                                                                                                                                                                                                                                                                                                                      | Weight                                                                                                                              | Q1-21                                                                                                                                           | Q2-21                                                                                                                                                                           | Q3-21                                                                                                                                                      | Q4-21                                                                                                                               |
|----------|--------------------------------------------------------------------------------------------------------------------------------------------------------------------------------------------------------------------------------------------------------------------------------------------------------------------------------------------------------------------------------------------------------------------------------------------------------------------------------------------------------------------------------------|-------------------------------------------------------------------------------------------------------------------------------------|-------------------------------------------------------------------------------------------------------------------------------------------------|---------------------------------------------------------------------------------------------------------------------------------------------------------------------------------|------------------------------------------------------------------------------------------------------------------------------------------------------------|-------------------------------------------------------------------------------------------------------------------------------------|
|          |                                                                                                                                                                                                                                                                                                                                                                                                                                                                                                                                      |                                                                                                                                     |                                                                                                                                                 |                                                                                                                                                                                 |                                                                                                                                                            |                                                                                                                                     |
|          | ALL GROUPS                                                                                                                                                                                                                                                                                                                                                                                                                                                                                                                           | 8.93                                                                                                                                | 99.9                                                                                                                                            | 100.9                                                                                                                                                                           | 102.4                                                                                                                                                      | 104.2                                                                                                                               |
|          | Domestic items                                                                                                                                                                                                                                                                                                                                                                                                                                                                                                                       | 2.38<br>6.55                                                                                                                        | 102.5<br>98.9                                                                                                                                   | 103.0<br>100.1                                                                                                                                                                  | 105.0<br>101.5                                                                                                                                             | 105.5<br>103.7                                                                                                                      |
|          | Imported items ALL GROUPS                                                                                                                                                                                                                                                                                                                                                                                                                                                                                                            | 8.93                                                                                                                                | 90.9<br><b>99.9</b>                                                                                                                             | 100.1<br>100.9                                                                                                                                                                  | 101.5<br>102.4                                                                                                                                             | 103.7<br>104.2                                                                                                                      |
|          | Food and non-alcoholic beverages                                                                                                                                                                                                                                                                                                                                                                                                                                                                                                     | 4.43                                                                                                                                | 99.6                                                                                                                                            | 100.0                                                                                                                                                                           | 101.7                                                                                                                                                      | 103.4                                                                                                                               |
|          | Alcoholic beverages, tobacco and narcotics                                                                                                                                                                                                                                                                                                                                                                                                                                                                                           | 0.55                                                                                                                                | 97.7                                                                                                                                            | 97.7                                                                                                                                                                            | 97.7                                                                                                                                                       | 97.3                                                                                                                                |
|          | Clothing and footwear                                                                                                                                                                                                                                                                                                                                                                                                                                                                                                                | 0.24                                                                                                                                | 104.1                                                                                                                                           | 104.1                                                                                                                                                                           | 104.2                                                                                                                                                      | 106.7                                                                                                                               |
|          | Housing, water, electricity, gas and other fuels                                                                                                                                                                                                                                                                                                                                                                                                                                                                                     | 1.21                                                                                                                                | 101.5                                                                                                                                           | 102.6                                                                                                                                                                           | 102.6                                                                                                                                                      | 106.6                                                                                                                               |
|          | Furnishings, household equipment and routine household                                                                                                                                                                                                                                                                                                                                                                                                                                                                               | 0.45                                                                                                                                | 94.2                                                                                                                                            | 93.6                                                                                                                                                                            | 94.1                                                                                                                                                       | 91.7                                                                                                                                |
|          | Health                                                                                                                                                                                                                                                                                                                                                                                                                                                                                                                               | 0.03                                                                                                                                | 100.0                                                                                                                                           | 100.0                                                                                                                                                                           | 100.0                                                                                                                                                      | 100.0                                                                                                                               |
|          | Transport                                                                                                                                                                                                                                                                                                                                                                                                                                                                                                                            | 1.25                                                                                                                                | 100.6                                                                                                                                           | 104.8                                                                                                                                                                           | 109.4                                                                                                                                                      | 112.4                                                                                                                               |
|          | Communication Recreation and culture                                                                                                                                                                                                                                                                                                                                                                                                                                                                                                 | 0.29<br>0.19                                                                                                                        | 100.0<br>98.5                                                                                                                                   | 100.0<br>99.5                                                                                                                                                                   | 100.0<br>101.1                                                                                                                                             | 100.0<br>98.2                                                                                                                       |
|          | Education                                                                                                                                                                                                                                                                                                                                                                                                                                                                                                                            | 0.01                                                                                                                                | 100.0                                                                                                                                           | 100.0                                                                                                                                                                           | 100.0                                                                                                                                                      | 100.0                                                                                                                               |
|          | Restaurants and hotels                                                                                                                                                                                                                                                                                                                                                                                                                                                                                                               | 0.08                                                                                                                                | 100.0                                                                                                                                           | 99.3                                                                                                                                                                            | 99.3                                                                                                                                                       | 105.9                                                                                                                               |
| <u> </u> |                                                                                                                                                                                                                                                                                                                                                                                                                                                                                                                                      | Weight                                                                                                                              | Q1-21                                                                                                                                           | Q2-21                                                                                                                                                                           | Q3-21                                                                                                                                                      | Q4-21                                                                                                                               |
| POHNPEI  | ALL CROUNG                                                                                                                                                                                                                                                                                                                                                                                                                                                                                                                           | 47.00                                                                                                                               | 100.4                                                                                                                                           | 1101                                                                                                                                                                            |                                                                                                                                                            |                                                                                                                                     |
|          | ALL GROUPS                                                                                                                                                                                                                                                                                                                                                                                                                                                                                                                           | <b>47.00</b>                                                                                                                        | 108.4                                                                                                                                           | 110.1                                                                                                                                                                           | 111.1                                                                                                                                                      | 111.1                                                                                                                               |
|          | Domestic items Imported items                                                                                                                                                                                                                                                                                                                                                                                                                                                                                                        | 17.31<br>29.68                                                                                                                      | 126.6<br>97.7                                                                                                                                   | 128.0<br>99.6                                                                                                                                                                   | 127.8<br>101.4                                                                                                                                             | 127.3<br>101.6                                                                                                                      |
|          | ALL GROUPS                                                                                                                                                                                                                                                                                                                                                                                                                                                                                                                           | 47.00                                                                                                                               | 108.4                                                                                                                                           | 99.0<br><b>110.1</b>                                                                                                                                                            | 101.4<br>111.1                                                                                                                                             | 101.0<br>111.1                                                                                                                      |
|          | Food and non-alcoholic beverages                                                                                                                                                                                                                                                                                                                                                                                                                                                                                                     | 17.94                                                                                                                               | 94.7                                                                                                                                            | 96.0                                                                                                                                                                            | 98.1                                                                                                                                                       | 98.2                                                                                                                                |
|          | Alcoholic beverages, tobacco and narcotics                                                                                                                                                                                                                                                                                                                                                                                                                                                                                           | 5.82                                                                                                                                | 151.5                                                                                                                                           | 154.7                                                                                                                                                                           | 154.4                                                                                                                                                      | 152.7                                                                                                                               |
|          | Clothing and footwear                                                                                                                                                                                                                                                                                                                                                                                                                                                                                                                | 1.51                                                                                                                                | 100.6                                                                                                                                           | 105.4                                                                                                                                                                           | 107.3                                                                                                                                                      | 105.8                                                                                                                               |
|          | Housing, water, electricity, gas and other fuels                                                                                                                                                                                                                                                                                                                                                                                                                                                                                     | 7.73                                                                                                                                | 118.3                                                                                                                                           | 118.7                                                                                                                                                                           | 119.1                                                                                                                                                      | 118.8                                                                                                                               |
|          | Furnishings, household equipment and routine household                                                                                                                                                                                                                                                                                                                                                                                                                                                                               | 2.05                                                                                                                                | 103.9                                                                                                                                           | 104.0                                                                                                                                                                           | 104.7                                                                                                                                                      | 107.9                                                                                                                               |
|          | Health                                                                                                                                                                                                                                                                                                                                                                                                                                                                                                                               | 0.50                                                                                                                                | 100.0                                                                                                                                           | 100.0                                                                                                                                                                           | 100.0                                                                                                                                                      | 100.0                                                                                                                               |
|          | Transport Communication                                                                                                                                                                                                                                                                                                                                                                                                                                                                                                              | 6.72<br>1.83                                                                                                                        | 104.0<br>112.3                                                                                                                                  | 108.0<br>112.0                                                                                                                                                                  | 108.0<br>112.0                                                                                                                                             | 108.8                                                                                                                               |
|          | Recreation and culture                                                                                                                                                                                                                                                                                                                                                                                                                                                                                                               | 0.75                                                                                                                                | 98.2                                                                                                                                            | 99.2                                                                                                                                                                            | 97.0                                                                                                                                                       | 111.5<br>97.1                                                                                                                       |
|          | Education                                                                                                                                                                                                                                                                                                                                                                                                                                                                                                                            | 0.36                                                                                                                                | 97.2                                                                                                                                            | 97.2                                                                                                                                                                            | 97.2                                                                                                                                                       | 97.2                                                                                                                                |
|          | Restaurants and hotels                                                                                                                                                                                                                                                                                                                                                                                                                                                                                                               | 0.67                                                                                                                                | 90.8                                                                                                                                            | 90.8                                                                                                                                                                            | 90.8                                                                                                                                                       | 90.8                                                                                                                                |
|          | Miscellaneous goods and services                                                                                                                                                                                                                                                                                                                                                                                                                                                                                                     | 1.11                                                                                                                                | 97.1                                                                                                                                            | 99.3                                                                                                                                                                            | 103.2                                                                                                                                                      | 104.6                                                                                                                               |
|          |                                                                                                                                                                                                                                                                                                                                                                                                                                                                                                                                      | Weight                                                                                                                              | Q1-21                                                                                                                                           | Q2-21                                                                                                                                                                           | Q3-21                                                                                                                                                      | Q4-21                                                                                                                               |
| CHUUK    |                                                                                                                                                                                                                                                                                                                                                                                                                                                                                                                                      |                                                                                                                                     |                                                                                                                                                 |                                                                                                                                                                                 |                                                                                                                                                            |                                                                                                                                     |
|          | ALL GROUPS                                                                                                                                                                                                                                                                                                                                                                                                                                                                                                                           | 29.11                                                                                                                               | 105.7                                                                                                                                           | 106.1                                                                                                                                                                           | 108.2                                                                                                                                                      | 110.8                                                                                                                               |
|          | Domestic items                                                                                                                                                                                                                                                                                                                                                                                                                                                                                                                       | 7.85                                                                                                                                | 109.8                                                                                                                                           | 109.8                                                                                                                                                                           | 109.8                                                                                                                                                      | 109.8                                                                                                                               |
|          | Imported items ALL GROUPS                                                                                                                                                                                                                                                                                                                                                                                                                                                                                                            | 21.26<br><b>29.11</b>                                                                                                               | 104.3<br><b>105.7</b>                                                                                                                           | 104.7<br><b>106.1</b>                                                                                                                                                           | 107.6<br><b>108.2</b>                                                                                                                                      | 111.2<br><b>110.8</b>                                                                                                               |
|          | Food and non-alcoholic beverages                                                                                                                                                                                                                                                                                                                                                                                                                                                                                                     | 15.59                                                                                                                               | 103.7                                                                                                                                           | 100.1                                                                                                                                                                           | 110.8                                                                                                                                                      | 115.3                                                                                                                               |
|          | Alcoholic beverages, tobacco and narcotics                                                                                                                                                                                                                                                                                                                                                                                                                                                                                           | 1.23                                                                                                                                | 102.9                                                                                                                                           | 102.9                                                                                                                                                                           | 104.5                                                                                                                                                      | 104.5                                                                                                                               |
|          | Clothing and footwear                                                                                                                                                                                                                                                                                                                                                                                                                                                                                                                | 0.87                                                                                                                                | 92.4                                                                                                                                            | 92.4                                                                                                                                                                            | 92.2                                                                                                                                                       | 92.3                                                                                                                                |
|          |                                                                                                                                                                                                                                                                                                                                                                                                                                                                                                                                      | 0.67                                                                                                                                | / =                                                                                                                                             |                                                                                                                                                                                 | 111.3                                                                                                                                                      | 111.3                                                                                                                               |
|          | Housing, water, electricity, gas and other fuels                                                                                                                                                                                                                                                                                                                                                                                                                                                                                     | 4.37                                                                                                                                | 109.7                                                                                                                                           | 110.3                                                                                                                                                                           | 102.5                                                                                                                                                      |                                                                                                                                     |
|          | Housing, water, electricity, gas and other fuels Furnishings, household equipment and routine household                                                                                                                                                                                                                                                                                                                                                                                                                              |                                                                                                                                     |                                                                                                                                                 | 110.3<br>103.3                                                                                                                                                                  | 103.5                                                                                                                                                      | 103.5                                                                                                                               |
|          | Furnishings, household equipment and routine household<br>Health                                                                                                                                                                                                                                                                                                                                                                                                                                                                     | 4.37<br>1.21<br>0.21                                                                                                                | 109.7<br>103.3<br>100.0                                                                                                                         | 103.3<br>100.0                                                                                                                                                                  | 100.0                                                                                                                                                      | 100.0                                                                                                                               |
|          | Furnishings, household equipment and routine household<br>Health<br>Transport                                                                                                                                                                                                                                                                                                                                                                                                                                                        | 4.37<br>1.21<br>0.21<br>2.42                                                                                                        | 109.7<br>103.3<br>100.0<br>97.3                                                                                                                 | 103.3<br>100.0<br>99.0                                                                                                                                                          | 100.0<br>102.3                                                                                                                                             | 100.0<br>105.0                                                                                                                      |
|          | Furnishings, household equipment and routine household<br>Health<br>Transport<br>Communication                                                                                                                                                                                                                                                                                                                                                                                                                                       | 4.37<br>1.21<br>0.21<br>2.42<br>1.51                                                                                                | 109.7<br>103.3<br>100.0<br>97.3<br>109.6                                                                                                        | 103.3<br>100.0<br>99.0<br>109.6                                                                                                                                                 | 100.0<br>102.3<br>109.6                                                                                                                                    | 100.0<br>105.0<br>109.6                                                                                                             |
|          | Furnishings, household equipment and routine household Health Transport Communication Recreation and culture                                                                                                                                                                                                                                                                                                                                                                                                                         | 4.37<br>1.21<br>0.21<br>2.42<br>1.51<br>0.55                                                                                        | 109.7<br>103.3<br>100.0<br>97.3<br>109.6<br>98.0                                                                                                | 103.3<br>100.0<br>99.0<br>109.6<br>98.0                                                                                                                                         | 100.0<br>102.3<br>109.6<br>98.0                                                                                                                            | 100.0<br>105.0<br>109.6<br>96.5                                                                                                     |
|          | Furnishings, household equipment and routine household Health Transport Communication Recreation and culture Education                                                                                                                                                                                                                                                                                                                                                                                                               | 4.37<br>1.21<br>0.21<br>2.42<br>1.51<br>0.55<br>0.38                                                                                | 109.7<br>103.3<br>100.0<br>97.3<br>109.6<br>98.0<br>104.7                                                                                       | 103.3<br>100.0<br>99.0<br>109.6<br>98.0<br>104.7                                                                                                                                | 100.0<br>102.3<br>109.6<br>98.0<br>104.7                                                                                                                   | 100.0<br>105.0<br>109.6<br>96.5<br>104.7                                                                                            |
|          | Furnishings, household equipment and routine household Health Transport Communication Recreation and culture                                                                                                                                                                                                                                                                                                                                                                                                                         | 4.37<br>1.21<br>0.21<br>2.42<br>1.51<br>0.55                                                                                        | 109.7<br>103.3<br>100.0<br>97.3<br>109.6<br>98.0                                                                                                | 103.3<br>100.0<br>99.0<br>109.6<br>98.0                                                                                                                                         | 100.0<br>102.3<br>109.6<br>98.0                                                                                                                            | 100.0<br>105.0<br>109.6<br>96.5                                                                                                     |
|          | Furnishings, household equipment and routine household Health Transport Communication Recreation and culture Education Restaurants and hotels                                                                                                                                                                                                                                                                                                                                                                                        | 4.37<br>1.21<br>0.21<br>2.42<br>1.51<br>0.55<br>0.38<br>0.14                                                                        | 109.7<br>103.3<br>100.0<br>97.3<br>109.6<br>98.0<br>104.7<br>104.4                                                                              | 103.3<br>100.0<br>99.0<br>109.6<br>98.0<br>104.7<br>104.4                                                                                                                       | 100.0<br>102.3<br>109.6<br>98.0<br>104.7<br>104.4                                                                                                          | 100.0<br>105.0<br>109.6<br>96.5<br>104.7<br>104.5                                                                                   |
| YAP      | Furnishings, household equipment and routine household Health Transport Communication Recreation and culture Education Restaurants and hotels Miscellaneous goods and services                                                                                                                                                                                                                                                                                                                                                       | 4.37<br>1.21<br>0.21<br>2.42<br>1.51<br>0.55<br>0.38<br>0.14<br>0.65<br>Weight                                                      | 109.7<br>103.3<br>100.0<br>97.3<br>109.6<br>98.0<br>104.7<br>104.4<br>99.2<br>Q1-21                                                             | 103.3<br>100.0<br>99.0<br>109.6<br>98.0<br>104.7<br>104.4<br>95.8<br><b>Q2-21</b>                                                                                               | 100.0<br>102.3<br>109.6<br>98.0<br>104.7<br>104.4<br>95.2<br><b>Q3-21</b>                                                                                  | 100.0<br>105.0<br>109.6<br>96.5<br>104.7<br>104.5<br>95.0<br><b>Q4-21</b>                                                           |
| YAP      | Furnishings, household equipment and routine household Health Transport Communication Recreation and culture Education Restaurants and hotels Miscellaneous goods and services  ALL GROUPS                                                                                                                                                                                                                                                                                                                                           | 4.37 1.21 0.21 2.42 1.51 0.55 0.38 0.14 0.65 Weight                                                                                 | 109.7<br>103.3<br>100.0<br>97.3<br>109.6<br>98.0<br>104.7<br>104.4<br>99.2<br>Q1-21                                                             | 103.3<br>100.0<br>99.0<br>109.6<br>98.0<br>104.7<br>104.4<br>95.8<br><b>Q2-21</b>                                                                                               | 100.0<br>102.3<br>109.6<br>98.0<br>104.7<br>104.4<br>95.2<br>Q3-21                                                                                         | 100.0<br>105.0<br>109.6<br>96.5<br>104.7<br>104.5<br>95.0<br>Q4-21                                                                  |
| YAP      | Furnishings, household equipment and routine household Health Transport Communication Recreation and culture Education Restaurants and hotels Miscellaneous goods and services  ALL GROUPS Domestic items                                                                                                                                                                                                                                                                                                                            | 4.37 1.21 0.21 2.42 1.51 0.55 0.38 0.14 0.65  Weight  14.97 4.25                                                                    | 109.7<br>103.3<br>100.0<br>97.3<br>109.6<br>98.0<br>104.7<br>104.4<br>99.2<br>Q1-21                                                             | 103.3<br>100.0<br>99.0<br>109.6<br>98.0<br>104.7<br>104.4<br>95.8<br><b>Q2-21</b>                                                                                               | 100.0<br>102.3<br>109.6<br>98.0<br>104.7<br>104.4<br>95.2<br>Q3-21                                                                                         | 100.0<br>105.0<br>109.6<br>96.5<br>104.7<br>104.5<br>95.0<br>Q4-21                                                                  |
| YAP      | Furnishings, household equipment and routine household Health Transport Communication Recreation and culture Education Restaurants and hotels Miscellaneous goods and services  ALL GROUPS                                                                                                                                                                                                                                                                                                                                           | 4.37 1.21 0.21 2.42 1.51 0.55 0.38 0.14 0.65 Weight                                                                                 | 109.7<br>103.3<br>100.0<br>97.3<br>109.6<br>98.0<br>104.7<br>104.4<br>99.2<br>Q1-21                                                             | 103.3<br>100.0<br>99.0<br>109.6<br>98.0<br>104.7<br>104.4<br>95.8<br><b>Q2-21</b>                                                                                               | 100.0<br>102.3<br>109.6<br>98.0<br>104.7<br>104.4<br>95.2<br>Q3-21                                                                                         | 100.0<br>105.0<br>109.6<br>96.5<br>104.7<br>104.5<br>95.0<br>Q4-21                                                                  |
| YAP      | Furnishings, household equipment and routine household Health Transport Communication Recreation and culture Education Restaurants and hotels Miscellaneous goods and services  ALL GROUPS Domestic items Imported items                                                                                                                                                                                                                                                                                                             | 4.37 1.21 0.21 2.42 1.51 0.55 0.38 0.14 0.65 Weight  14.97 4.25 10.71                                                               | 109.7<br>103.3<br>100.0<br>97.3<br>109.6<br>98.0<br>104.7<br>104.4<br>99.2<br>Q1-21<br>104.1<br>102.8<br>104.6                                  | 103.3<br>100.0<br>99.0<br>109.6<br>98.0<br>104.7<br>104.4<br>95.8<br><b>Q2-21</b>                                                                                               | 100.0<br>102.3<br>109.6<br>98.0<br>104.7<br>104.4<br>95.2<br>Q3-21<br>108.2<br>106.6<br>108.9                                                              | 100.0<br>105.0<br>109.6<br>96.5<br>104.7<br>104.5<br>95.0<br><b>Q4-21</b><br><b>108.9</b><br>105.6<br>110.3                         |
| YAP      | Furnishings, household equipment and routine household Health Transport Communication Recreation and culture Education Restaurants and hotels Miscellaneous goods and services  ALL GROUPS Domestic items Imported items ALL GROUPS Food and non-alcoholic beverages Alcoholic beverages, tobacco and narcotics                                                                                                                                                                                                                      | 4.37 1.21 0.21 2.42 1.51 0.55 0.38 0.14 0.65  Weight  14.97 4.25 10.71 14.97 5.09 2.85                                              | 109.7 103.3 100.0 97.3 109.6 98.0 104.7 104.4 99.2 Q1-21  104.1 102.8 104.6 104.1 100.6 118.6                                                   | 103.3<br>100.0<br>99.0<br>109.6<br>98.0<br>104.7<br>104.4<br>95.8<br><b>Q2-21</b><br><b>108.4</b><br>109.4<br>108.0<br><b>108.4</b><br>104.4<br>130.0                           | 100.0<br>102.3<br>109.6<br>98.0<br>104.7<br>104.4<br>95.2<br>Q3-21<br>108.2<br>106.6<br>108.9<br>108.2<br>104.4<br>125.5                                   | 100.0 105.0 109.6 96.5 104.7 104.5 95.0 Q4-21 108.9 105.6 110.3 108.9 105.2 122.7                                                   |
| YAP      | Furnishings, household equipment and routine household Health Transport Communication Recreation and culture Education Restaurants and hotels Miscellaneous goods and services  ALL GROUPS Domestic items Imported items ALL GROUPS Food and non-alcoholic beverages Alcoholic beverages, tobacco and narcotics Clothing and footwear                                                                                                                                                                                                | 4.37 1.21 0.21 2.42 1.51 0.55 0.38 0.14 0.65  Weight  14.97 4.25 10.71 14.97 5.09 2.85 0.36                                         | 109.7 103.3 100.0 97.3 109.6 98.0 104.7 104.4 99.2 Q1-21  104.1 102.8 104.6 104.1 100.6 118.6 109.8                                             | 103.3<br>100.0<br>99.0<br>109.6<br>98.0<br>104.7<br>104.4<br>95.8<br>Q2-21<br>108.4<br>109.4<br>108.0<br>108.4<br>104.4<br>130.0<br>111.1                                       | 100.0<br>102.3<br>109.6<br>98.0<br>104.7<br>104.4<br>95.2<br>Q3-21<br>108.2<br>106.6<br>108.9<br>108.2<br>104.4<br>125.5<br>112.9                          | 100.0 105.0 109.6 96.5 104.7 104.5 95.0 Q4-21 108.9 105.6 110.3 108.9 105.2 122.7 112.9                                             |
| YAP      | Furnishings, household equipment and routine household Health Transport Communication Recreation and culture Education Restaurants and hotels Miscellaneous goods and services  ALL GROUPS Domestic items Imported items ALL GROUPS Food and non-alcoholic beverages Alcoholic beverages, tobacco and narcotics Clothing and footwear Housing, water, electricity, gas and other fuels                                                                                                                                               | 4.37 1.21 0.21 2.42 1.51 0.55 0.38 0.14 0.65  Weight  14.97 4.25 10.71 14.97 5.09 2.85 0.36 2.07                                    | 109.7 103.3 100.0 97.3 109.6 98.0 104.7 104.4 99.2 Q1-21  104.1 102.8 104.6 104.1 100.6 118.6 109.8 96.1                                        | 103.3<br>100.0<br>99.0<br>109.6<br>98.0<br>104.7<br>104.4<br>95.8<br><b>Q2-21</b><br><b>108.4</b><br>109.4<br>108.0<br><b>108.4</b><br>104.4<br>130.0<br>111.1<br>95.8          | 100.0<br>102.3<br>109.6<br>98.0<br>104.7<br>104.4<br>95.2<br>Q3-21<br>108.2<br>106.6<br>108.9<br>108.2<br>104.4<br>125.5<br>112.9<br>95.9                  | 100.0 105.0 109.6 96.5 104.7 104.5 95.0 Q4-21 108.9 105.6 110.3 108.9 105.2 122.7 112.9 96.1                                        |
| YAP      | Furnishings, household equipment and routine household Health Transport Communication Recreation and culture Education Restaurants and hotels Miscellaneous goods and services  ALL GROUPS Domestic items Imported items ALL GROUPS Food and non-alcoholic beverages Alcoholic beverages, tobacco and narcotics Clothing and footwear Housing, water, electricity, gas and other fuels Furnishings, household equipment and routine household                                                                                        | 4.37 1.21 0.21 2.42 1.51 0.55 0.38 0.14 0.65  Weight  14.97 4.25 10.71 14.97 5.09 2.85 0.36 2.07 0.50                               | 109.7 103.3 100.0 97.3 109.6 98.0 104.7 104.4 99.2 Q1-21  104.1 102.8 104.6 104.1 100.6 118.6 109.8 96.1 107.6                                  | 103.3<br>100.0<br>99.0<br>109.6<br>98.0<br>104.7<br>104.4<br>95.8<br><b>Q2-21</b><br><b>108.4</b><br>109.4<br>108.0<br><b>108.4</b><br>104.4<br>130.0<br>111.1<br>95.8<br>111.9 | 100.0<br>102.3<br>109.6<br>98.0<br>104.7<br>104.4<br>95.2<br>Q3-21<br>108.2<br>106.6<br>108.9<br>108.2<br>104.4<br>125.5<br>112.9<br>95.9<br>111.9         | 100.0 105.0 109.6 96.5 104.7 104.5 95.0 Q4-21 108.9 105.6 110.3 108.9 105.2 122.7 112.9 96.1 111.9                                  |
| YAP      | Furnishings, household equipment and routine household Health Transport Communication Recreation and culture Education Restaurants and hotels Miscellaneous goods and services  ALL GROUPS Domestic items Imported items ALL GROUPS Food and non-alcoholic beverages Alcoholic beverages, tobacco and narcotics Clothing and footwear Housing, water, electricity, gas and other fuels Furnishings, household equipment and routine household Health                                                                                 | 4.37 1.21 0.21 2.42 1.51 0.55 0.38 0.14 0.65 Weight  14.97 4.25 10.71 14.97 5.09 2.85 0.36 2.07 0.50 0.11                           | 109.7 103.3 100.0 97.3 109.6 98.0 104.7 104.4 99.2 Q1-21  104.1 102.8 104.6 104.1 100.6 118.6 109.8 96.1 107.6 50.0                             | 103.3<br>100.0<br>99.0<br>109.6<br>98.0<br>104.7<br>104.4<br>95.8<br><b>Q2-21</b><br><b>108.4</b><br>109.4<br>108.0<br><b>108.4</b><br>130.0<br>111.1<br>95.8<br>111.9<br>50.0  | 100.0<br>102.3<br>109.6<br>98.0<br>104.7<br>104.4<br>95.2<br>Q3-21<br>108.2<br>106.6<br>108.9<br>108.2<br>104.4<br>125.5<br>112.9<br>95.9<br>111.9<br>50.0 | 100.0 105.0 109.6 96.5 104.7 104.5 95.0 Q4-21  108.9 105.6 110.3 108.9 105.2 122.7 112.9 96.1 111.9 50.0                            |
| YAP      | Furnishings, household equipment and routine household Health Transport Communication Recreation and culture Education Restaurants and hotels Miscellaneous goods and services  ALL GROUPS Domestic items Imported items ALL GROUPS Food and non-alcoholic beverages Alcoholic beverages, tobacco and narcotics Clothing and footwear Housing, water, electricity, gas and other fuels Furnishings, household equipment and routine household                                                                                        | 4.37 1.21 0.21 2.42 1.51 0.55 0.38 0.14 0.65  Weight  14.97 4.25 10.71 14.97 5.09 2.85 0.36 2.07 0.50                               | 109.7 103.3 100.0 97.3 109.6 98.0 104.7 104.4 99.2 Q1-21  104.1 102.8 104.6 104.1 100.6 118.6 109.8 96.1 107.6                                  | 103.3<br>100.0<br>99.0<br>109.6<br>98.0<br>104.7<br>104.4<br>95.8<br><b>Q2-21</b><br><b>108.4</b><br>109.4<br>108.0<br><b>108.4</b><br>104.4<br>130.0<br>111.1<br>95.8<br>111.9 | 100.0<br>102.3<br>109.6<br>98.0<br>104.7<br>104.4<br>95.2<br>Q3-21<br>108.2<br>106.6<br>108.9<br>108.2<br>104.4<br>125.5<br>112.9<br>95.9<br>111.9         | 100.0 105.0 109.6 96.5 104.7 104.5 95.0 Q4-21 108.9 105.6 110.3 108.9 105.2 122.7 112.9 96.1 111.9 50.0 114.3                       |
| YAP      | Furnishings, household equipment and routine household Health Transport Communication Recreation and culture Education Restaurants and hotels Miscellaneous goods and services  ALL GROUPS Domestic items Imported items ALL GROUPS Food and non-alcoholic beverages Alcoholic beverages, tobacco and narcotics Clothing and footwear Housing, water, electricity, gas and other fuels Furnishings, household equipment and routine household Health Transport                                                                       | 4.37 1.21 0.21 2.42 1.51 0.55 0.38 0.14 0.65 Weight  14.97 4.25 10.71 14.97 5.09 2.85 0.36 2.07 0.50 0.11 2.41                      | 109.7 103.3 100.0 97.3 109.6 98.0 104.7 104.4 99.2 Q1-21  104.1 102.8 104.6 104.1 100.6 118.6 109.8 96.1 107.6 50.0 100.9                       | 103.3 100.0 99.0 109.6 98.0 104.7 104.4 95.8 Q2-21  108.4 109.4 108.0 108.4 130.0 111.1 95.8 111.9 50.0 105.2                                                                   | 100.0 102.3 109.6 98.0 104.7 104.4 95.2 Q3-21  108.2 106.6 108.9 104.4 125.5 112.9 95.9 111.9 50.0 108.8                                                   | 100.0 105.0 109.6 96.5 104.7 104.5 95.0 Q4-21 108.9 105.6 110.3 108.9 105.2 122.7 112.9 96.1                                        |
| YAP      | Furnishings, household equipment and routine household Health Transport Communication Recreation and culture Education Restaurants and hotels Miscellaneous goods and services  ALL GROUPS Domestic items Imported items ALL GROUPS Food and non-alcoholic beverages Alcoholic beverages, tobacco and narcotics Clothing and footwear Housing, water, electricity, gas and other fuels Furnishings, household equipment and routine household Health Transport Communication Recreation and culture Education                        | 4.37 1.21 0.21 2.42 1.51 0.55 0.38 0.14 0.65 Weight  14.97 4.25 10.71 14.97 5.09 2.85 0.36 2.07 0.50 0.11 2.41 0.67 0.20 0.17       | 109.7 103.3 100.0 97.3 109.6 98.0 104.7 104.4 99.2 Q1-21  104.1 102.8 104.6 104.1 100.6 118.6 109.8 96.1 107.6 50.0 100.9 116.7 96.7 100.0      | 103.3 100.0 99.0 109.6 98.0 104.7 104.4 95.8  Q2-21  108.4 109.4 108.0 111.1 95.8 111.9 50.0 105.2 116.6 97.0 99.7                                                              | 100.0 102.3 109.6 98.0 104.7 104.4 95.2 Q3-21  108.2 106.6 108.9 104.4 125.5 112.9 95.9 111.9 50.0 108.8 117.7 97.0 99.7                                   | 100.0 105.0 109.6 96.5 104.7 104.5 95.0 Q4-21 108.9 105.6 110.3 108.9 105.2 122.7 112.9 96.1 111.9 50.0 114.3 117.7 97.0 103.9      |
| YAP      | Furnishings, household equipment and routine household Health Transport Communication Recreation and culture Education Restaurants and hotels Miscellaneous goods and services  ALL GROUPS Domestic items Imported items ALL GROUPS Food and non-alcoholic beverages Alcoholic beverages, tobacco and narcotics Clothing and footwear Housing, water, electricity, gas and other fuels Furnishings, household equipment and routine household Health Transport Communication Recreation and culture Education Restaurants and hotels | 4.37 1.21 0.21 2.42 1.51 0.55 0.38 0.14 0.65  Weight  14.97 4.25 10.71 14.97 5.09 2.85 0.36 2.07 0.50 0.11 2.41 0.67 0.20 0.17 0.19 | 109.7 103.3 100.0 97.3 109.6 98.0 104.7 104.4 99.2 Q1-21  104.1 102.8 104.6 104.1 100.6 118.6 109.8 96.1 107.6 50.0 100.9 116.7 96.7 100.0 94.9 | 103.3 100.0 99.0 109.6 98.0 104.7 104.4 95.8  Q2-21  108.4 109.4 108.0 111.1 95.8 111.9 50.0 105.2 116.6 97.0 99.7 96.6                                                         | 100.0 102.3 109.6 98.0 104.7 104.4 95.2  Q3-21  108.2 106.6 108.9 104.4 125.5 112.9 95.9 111.9 50.0 108.8 117.7 97.0 99.7 96.6                             | 100.0 105.0 109.6 96.5 104.7 104.5 95.0 Q4-21 108.9 105.6 110.3 108.9 105.2 122.7 112.9 96.1 111.9 50.0 114.3 117.7 97.0 103.9 96.6 |
| YAP      | Furnishings, household equipment and routine household Health Transport Communication Recreation and culture Education Restaurants and hotels Miscellaneous goods and services  ALL GROUPS Domestic items Imported items ALL GROUPS Food and non-alcoholic beverages Alcoholic beverages, tobacco and narcotics Clothing and footwear Housing, water, electricity, gas and other fuels Furnishings, household equipment and routine household Health Transport Communication Recreation and culture Education                        | 4.37 1.21 0.21 2.42 1.51 0.55 0.38 0.14 0.65 Weight  14.97 4.25 10.71 14.97 5.09 2.85 0.36 2.07 0.50 0.11 2.41 0.67 0.20 0.17       | 109.7 103.3 100.0 97.3 109.6 98.0 104.7 104.4 99.2 Q1-21  104.1 102.8 104.6 104.1 100.6 118.6 109.8 96.1 107.6 50.0 100.9 116.7 96.7 100.0      | 103.3 100.0 99.0 109.6 98.0 104.7 104.4 95.8  Q2-21  108.4 109.4 108.0 111.1 95.8 111.9 50.0 105.2 116.6 97.0 99.7                                                              | 100.0 102.3 109.6 98.0 104.7 104.4 95.2 Q3-21  108.2 106.6 108.9 104.4 125.5 112.9 95.9 111.9 50.0 108.8 117.7 97.0 99.7                                   | 100.0 105.0 109.6 96.5 104.7 104.5 95.0 Q4-21 108.9 105.6 110.3 108.9 105.2 122.7 112.9 96.1 111.9 50.0 114.3 117.7 97.0 103.9      |